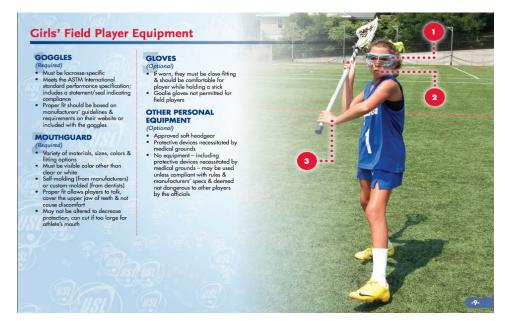

## WHAT EQUIPMENT DO YOU NEED TO PLAY YOUTH GIRLS LACROSSE?

\*A woman's LAX stick

\*A pair of goggles

\*A mouthguard

\*A pair of cleats

The teams will be assigned a jersey and a skort or kilt skirt.

You will need to provide something to wear under the kilt skirt (a pair of spandex shorts are suggested).

Extra items we recommend:

- \*A long sleeve shirt/pant option to wear under their uniform on cold game days
- \*Socks of any kind or color
- \*A water bottle for practices and game days

Just an FYI - no jewelry or hair pins can be worn during games. Mouthguards may not be clear, white or have painted teeth on them.